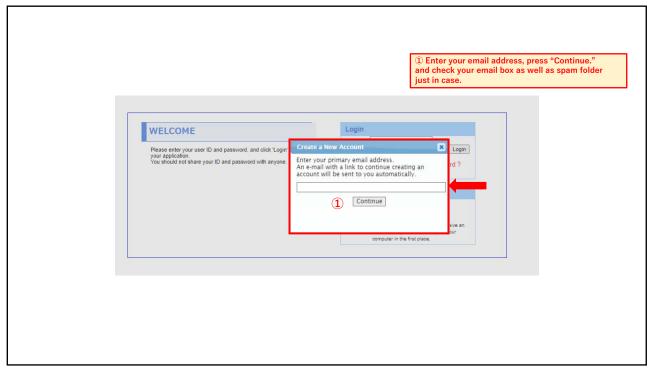

| <b>♦</b> 大阪大学                  | ① Enter the requ                                                                 | ired information and press "Register." |
|--------------------------------|----------------------------------------------------------------------------------|----------------------------------------|
| OSAKA UNIVERSITY               | University-wide Student Exchange Program                                         | S                                      |
|                                |                                                                                  |                                        |
| ID and Password Creation for 1 | T-cens T-cens                                                                    |                                        |
|                                | Family (Last/Sumame) name<br>(as it appears on your passport in English)         | *Required                              |
| Name                           | First (Given) Name<br>(as it appears on your passport in English)                | *Required                              |
|                                | Other given name                                                                 | If applicable                          |
| E-mail (Valid and Active)      | murata-aki@office.osaka-u.ac.jp                                                  | *Required                              |
| Citizenship                    | If you select "Other country/area", please enter the details in the field below. | *Required                              |
|                                | Register                                                                         |                                        |
|                                | All rights reserved © Osaka University                                           | T-cens                                 |