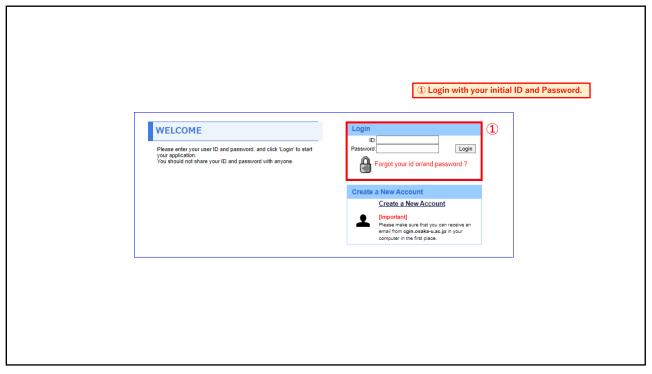

| <b>♦</b> 大阪大学                  | ① Enter the requ                                                                 | ired information and press "Register." |
|--------------------------------|----------------------------------------------------------------------------------|----------------------------------------|
| OSAKA UNIVERSITY               | University-wide Student Exchange Program                                         | S                                      |
|                                |                                                                                  |                                        |
| ID and Password Creation for 1 | T-cens T-cens                                                                    |                                        |
|                                | Family (Last/Sumame) name<br>(as it appears on your passport in English)         | *Required                              |
| Name                           | First (Given) Name<br>(as it appears on your passport in English)                | *Required                              |
|                                | Other given name                                                                 | If applicable                          |
| E-mail (Valid and Active)      | murata-aki@office.osaka-u.ac.jp                                                  | *Required                              |
| Citizenship                    | If you select "Other country/area", please enter the details in the field below. | *Required                              |
|                                | Register                                                                         |                                        |
|                                | All rights reserved © Osaka University                                           | T-cens                                 |