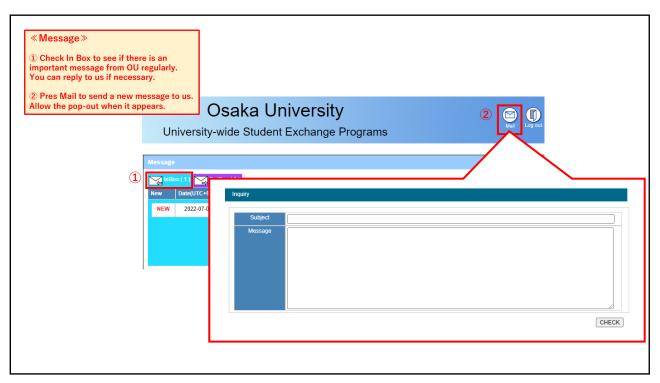

|                                                                                                                                                                    | Fo | mm 1 Form 2 Form 3 SAVE                          |
|                                                                                                                                                                                             | All rights reserved ⊚ Osaka University                                                                                                                             |    | ₩T-cens                                          |