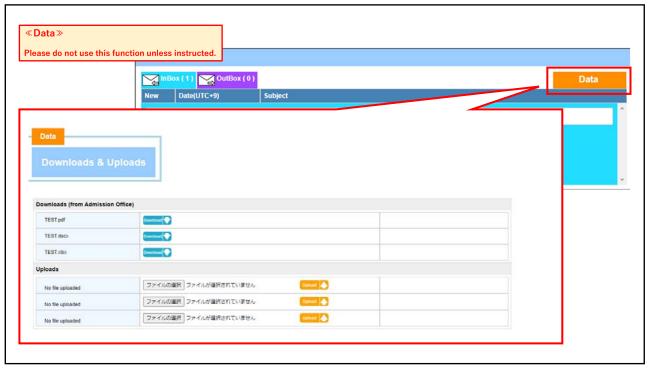

|                                                                                                                                                                    | Fo | mm 1 Form 2 Form 3 SAVE                          |
|                                                                                                                                                                                             | All rights reserved ⊚ Osaka University                                                                                                                             |    | ₩T-cens                                          |