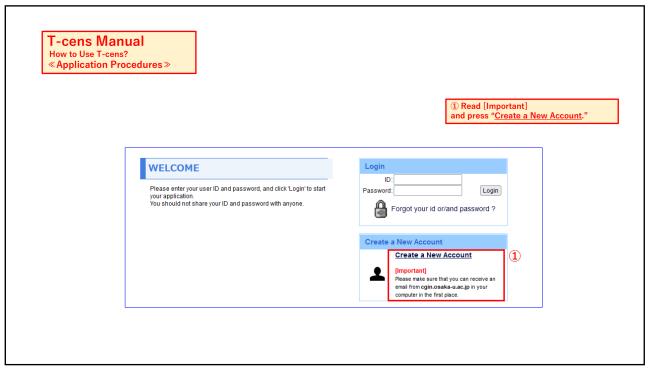

| <b>♦</b> 大阪大学                  | ① Enter the requ                                                                 | ired information and press "Register." |
|--------------------------------|----------------------------------------------------------------------------------|----------------------------------------|
| OSAKA UNIVERSITY               | University-wide Student Exchange Program                                         | S                                      |
|                                |                                                                                  |                                        |
| ID and Password Creation for 1 | T-cens T-cens                                                                    |                                        |
|                                | Family (Last/Sumame) name<br>(as it appears on your passport in English)         | *Required                              |
| Name                           | First (Given) Name<br>(as it appears on your passport in English)                | *Required                              |
|                                | Other given name                                                                 | If applicable                          |
| E-mail (Valid and Active)      | murata-aki@office.osaka-u.ac.jp                                                  | *Required                              |
| Citizenship                    | If you select "Other country/area", please enter the details in the field below. | *Required                              |
|                                | Register                                                                         |                                        |
|                                | All rights reserved © Osaka University                                           | T-cens                                 |