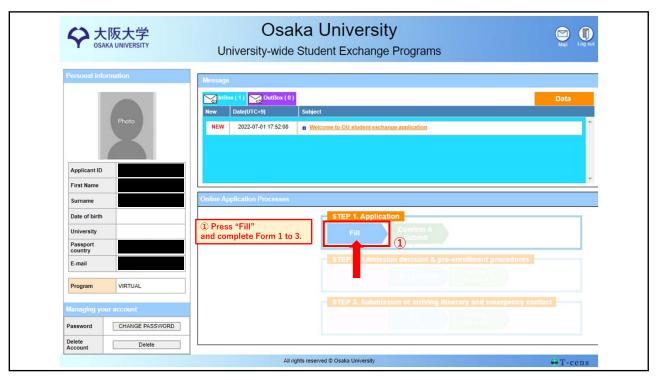

|   | -Instructions  1. Faults with asiantable*) must be complete 2. Please fill the form in English (Horses al) 3. To save your unfanished application, plea 4. Please click ** de Option** to uptood requi | 6. Shahadi unless otherwise included. Latines with discritical results may not be correctly displayed. See that "See" in the for eight before leaving the page. See Concerning. | 2      | ① Complete Form 1 and go to Form 2.       |
|---|--------------------------------------------------------------------------------------------------------------------------------------------------------------------------------------------------------|---------------------------------------------------------------------------------------------------------------------------------------------------------------------------------|--------|-------------------------------------------|
|   | FORM 1. PERSONAL INFORMATION                                                                                                                                                                           |                                                                                                                                                                                 |        |                                           |
| 1 | Name                                                                                                                                                                                                   |                                                                                                                                                                                 |        |                                           |
|   | Family (Leof Sumame) norms<br>(see it appears on your passaport in English)                                                                                                                            |                                                                                                                                                                                 |        | <b>XWrite the same name</b>               |
|   | First (Given) Name<br>(see it appears on your passaport in English)                                                                                                                                    |                                                                                                                                                                                 |        | on your passport                          |
|   | Other given reme                                                                                                                                                                                       |                                                                                                                                                                                 |        | in ENGLISH.                               |
|   | Name in Katakana chanadanx if possible                                                                                                                                                                 |                                                                                                                                                                                 |        |                                           |
|   | Date of Birth                                                                                                                                                                                          |                                                                                                                                                                                 |        |                                           |
|   | Date of Birth (yyyy-mm-dd)                                                                                                                                                                             |                                                                                                                                                                                 |        |                                           |
|   | Gender                                                                                                                                                                                                 |                                                                                                                                                                                 |        |                                           |
|   | Gender                                                                                                                                                                                                 |                                                                                                                                                                                 |        |                                           |
|   | Country                                                                                                                                                                                                |                                                                                                                                                                                 |        |                                           |
|   | Ottownship/passiport country                                                                                                                                                                           | Utw/                                                                                                                                                                            |        |                                           |
|   | Normal residence                                                                                                                                                                                       | □ <b>V</b> □                                                                                                                                                                    |        |                                           |
|   | Do you currently have Japanese<br>nationality?                                                                                                                                                         | <b>v</b>                                                                                                                                                                        |        |                                           |
|   | Current living address                                                                                                                                                                                 |                                                                                                                                                                                 |        |                                           |
|   | Street                                                                                                                                                                                                 |                                                                                                                                                                                 |        |                                           |
|   | City, province                                                                                                                                                                                         |                                                                                                                                                                                 |        |                                           |
|   | Postal code, country                                                                                                                                                                                   |                                                                                                                                                                                 | · .    |                                           |
|   | E-mail                                                                                                                                                                                                 |                                                                                                                                                                                 |        |                                           |
|   | E-mail                                                                                                                                                                                                 |                                                                                                                                                                                 |        |                                           |
|   | E-mail 2                                                                                                                                                                                               |                                                                                                                                                                                 |        | ※Provide two different email addresses.   |
|   | E-mail 3                                                                                                                                                                                               |                                                                                                                                                                                 | 1      | Al Tovide two different enfall addresses. |
|   | Phone                                                                                                                                                                                                  |                                                                                                                                                                                 |        |                                           |
|   | Country calling code & Local number                                                                                                                                                                    |                                                                                                                                                                                 |        |                                           |
|   | Health                                                                                                                                                                                                 |                                                                                                                                                                                 |        |                                           |
|   | Are there any medical or health conditions you would like us to be aware of?                                                                                                                           | ~                                                                                                                                                                               |        |                                           |
|   | Detail                                                                                                                                                                                                 | //                                                                                                                                                                              |        |                                           |
|   |                                                                                                                                                                                                        | All rights reserved O Cooks University                                                                                                                                          | T-cens |                                           |