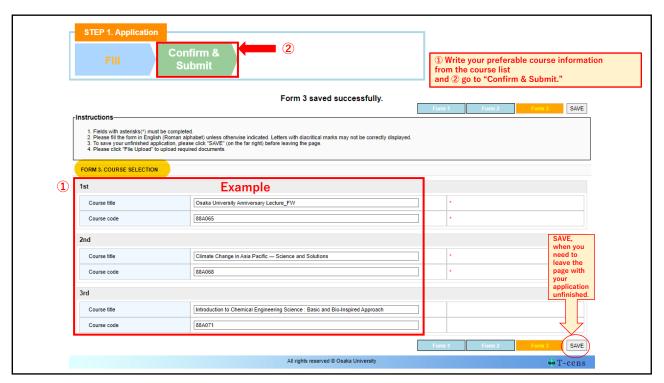

|                                                                                                                                                                    | Fo | mm 1 Form 2 Form 3 SAVE                          |
|                                                                                                                                                                                             | All rights reserved ⊚ Osaka University                                                                                                                             |    | ₩T-cens                                          |